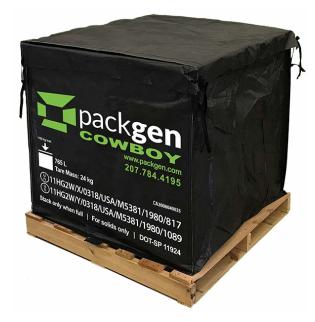

### PRODUCT SPECS

Packaging Identification Code

# **11HG2W**

Max Gross

2.400 lbs

Volume/Dimensions

Volume 27 ft<sup>3</sup>

Width 36" (914.4 mm) Length 36" (914.4 mm) Height 36" (914.4 mm)

Closure/Top Description

Open Top Duffled Liner w/ Reinforced 2-Flap Cover

Exterior

UV Treated High Density Woven Polypropylene

Structure

Multi-Layer Fiberboard

Liner

Low Density Polyethelene

Pallet Quantity

25 units

Tare Weight

22 lbs

www.packgen.com

Questions? Contact PackGen Sales at (207) 784-4195 or sales@packgen.com