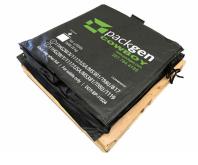

### FEATURES & BENEFITS

- The continuous fiberboard sleeve is bonded to woven coated polypropylene guaranting protection from the elements and increasing overall container strength by as much as 1.25X compared to pocket design containers
- Scored sides allow the container to knock down and lay flat when not in use, reducing freight and warehouse cost up to 30% vs. corrugated boxes
- Optional lab pack exempt
- Pre-installed liner ensures a proper fit, reduces undue stress on the liner, and eliminates missing components
- The optional SureFit reinforcing truss system eliminates side wall bulge and offers outstanding stackability