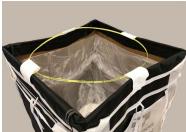

### FEATURES & BENEFITS

- The continuous fiberboard sleeve is bonded to woven coated polypropylene guaranting protection from the elements and increasing overall container strength by as much as 1.25X compared to pocket design containers
- Scored sides allow the container to knock down and lay flat when not in use, reducing freight and warehouse cost up to 30% vs. corrugated boxes
- Optional lab pack exempt
- Pre-installed liner ensures a proper fit, reduces undue stress on the liner, and eliminates missing components
- The optional SureFit reinforcing truss system eliminates side wall bulge and offers outstanding stackability

# **11HG2W**

Max Gross

2.400 lbs

Volume/Dimensions

Volume 27 ft<sup>3</sup>

Width 36" (914.4 mm) Length 36" (914.4 mm) Height 36" (914.4 mm)

Closure/Top Description

Open Top Duffled Liner w/ Reinforced 2-Flap Cover